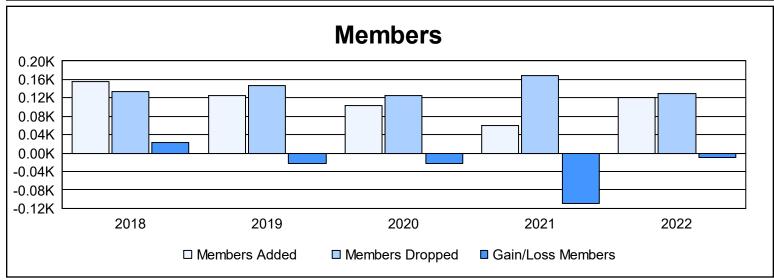

District 9 EC As of June 2022 Cumulative

| Year      | New<br>Clubs | Dropped<br>Clubs | Gain/<br>Loss<br>Clubs | New<br>Members | Charter<br>Members | Reinstate<br>Members | Transfer<br>Members | Total<br>Member<br>Added | Total<br>Members<br>Dropped | Gain/<br>Loss<br>Members |
|-----------|--------------|------------------|------------------------|----------------|--------------------|----------------------|---------------------|--------------------------|-----------------------------|--------------------------|
| 2017-2018 | 1            | 0                | 1                      | 114            | 31                 | 6                    | 5                   | 156                      | 133                         | 23                       |
| 2018-2019 | 0            | 2                | -2                     | 98             | 13                 | 6                    | 7                   | 124                      | 147                         | -23                      |
| 2019-2020 | 1            | 0                | 1                      | 79             | 21                 | 0                    | 3                   | 103                      | 126                         | -23                      |
| 2020-2021 | 0            | 1                | -1                     | 46             | 2                  | 8                    | 3                   | 59                       | 168                         | -109                     |
| 2021-2022 | 1            | 1                | 0                      | 92             | 21                 | 5                    | 3                   | 121                      | 130                         | -9                       |
| Average   | 1            | 1                | 0                      | 86             | 18                 | 5                    | 4                   | 113                      | 141                         | -28                      |