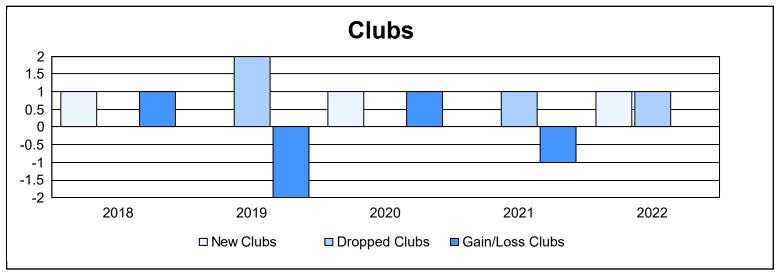

District 9 EC As of June 2022 Cumulative

| Year      | New<br>Clubs | Dropped<br>Clubs | Gain/<br>Loss<br>Clubs | New<br>Members | Charter<br>Members | Reinstate<br>Members | Transfer<br>Members | Total<br>Member<br>Added | Total<br>Members<br>Dropped | Gain/<br>Loss<br>Members |
|-----------|--------------|------------------|------------------------|----------------|--------------------|----------------------|---------------------|--------------------------|-----------------------------|--------------------------|
| 2017-2018 | 1            | 0                | 1                      | 114            | 31                 | 6                    | 5                   | 156                      | 133                         | 23                       |
| 2018-2019 | 0            | 2                | -2                     | 98             | 13                 | 6                    | 7                   | 124                      | 147                         | -23                      |
| 2019-2020 | 1            | 0                | 1                      | 79             | 21                 | 0                    | 3                   | 103                      | 126                         | -23                      |
| 2020-2021 | 0            | 1                | -1                     | 46             | 2                  | 8                    | 3                   | 59                       | 168                         | -109                     |
| 2021-2022 | 1            | 1                | 0                      | 92             | 21                 | 5                    | 3                   | 121                      | 130                         | -9                       |
| Average   | 1            | 1                | 0                      | 86             | 18                 | 5                    | 4                   | 113                      | 141                         | -28                      |